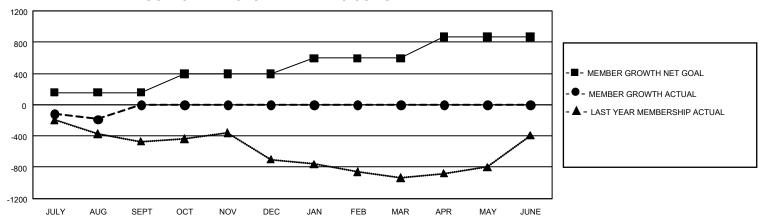

## GOALS AND ACTUAL MEMBERS CUMULATIVE

| DROPPED CLUBS: 2 |     | 71 CLUBS OF 489 ADDED 1 OR<br>MORE NEW MEMBERS | GENDER DISTRIBUTION                  |                |  |
|------------------|-----|------------------------------------------------|--------------------------------------|----------------|--|
|                  |     |                                                | MALE                                 | 7,266 (49.78%) |  |
|                  |     |                                                | FEMALE                               | 7,324 (50.17%) |  |
| DROPPED MEMBERS  |     |                                                | NON BINARY                           | 0 (0.00%)      |  |
| DECEASED         | 20  |                                                | PREFER NOT TO ANSWER                 | 7 (0.05%)      |  |
| CLUB CANCELLED   | 0   |                                                | TOTAL FAMILY UNIT MEMBERS 7,616      |                |  |
| OTHER            | 326 | CLICK HERE FOR                                 |                                      |                |  |
| TOTAL            | 346 | CUMULATIVE MEMBERSHIP DATA                     | FAMILY MEMBERS PAYING HALF DUES 3,89 |                |  |

## GMT Constitutional Area 3, Group H

REPORT DOES NOT INCLUDE CLUBS IN UNDISTRICTED AREAS.

| Clubs                 |               |           |               | Members               |                         |                         |                                                    |
|-----------------------|---------------|-----------|---------------|-----------------------|-------------------------|-------------------------|----------------------------------------------------|
| RESULTS FOR 2022-2023 |               |           |               | RESULTS FOR 2022-2023 |                         |                         |                                                    |
| QUARTER               | NEW CLUB GOAL | NEW CLUBS | DROPPED CLUBS | QUARTER ME            | MBER GROWTH NET<br>GOAL | MEMBER GROWTH<br>ACTUAL | DROPPED MEMBERS<br>ACTUAL (including<br>transfers) |
| JULY/AUG/SEPT         | 3             | 0         | 2             | JULY/AUG/SEPT         | 155                     | 176                     | 346                                                |
| OCT/NOV/DEC           | 9             | 0         | 0             | OCT/NOV/DEC           | 240                     | 0                       | 0                                                  |
| JAN/FEB/MAR           | 21            | 0         | 0             | JAN/FEB/MAR           | 200                     | 0                       | 0                                                  |
| APR/MAY/JUNE          | 27            | 0         | 0             | APR/MAY/JUNE          | 275                     | 0                       | 0                                                  |