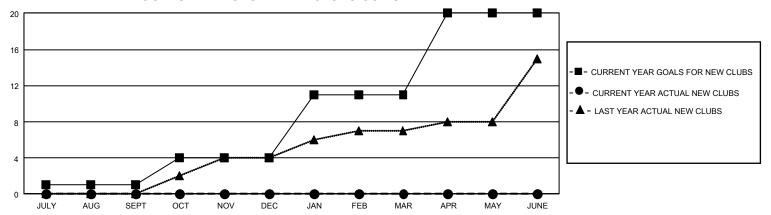

## GOALS AND ACTUAL NEW CLUBS CUMULATIVE

## GMT Constitutional Area 3, Group H

REPORT DOES NOT INCLUDE CLUBS IN UNDISTRICTED AREAS.

| Clubs                 |               |           |               | Members               |                         |                         |                                                    |
|-----------------------|---------------|-----------|---------------|-----------------------|-------------------------|-------------------------|----------------------------------------------------|
| RESULTS FOR 2022-2023 |               |           |               | RESULTS FOR 2022-2023 |                         |                         |                                                    |
| QUARTER               | NEW CLUB GOAL | NEW CLUBS | DROPPED CLUBS | QUARTER ME            | MBER GROWTH NET<br>GOAL | MEMBER GROWTH<br>ACTUAL | DROPPED MEMBERS<br>ACTUAL (including<br>transfers) |
| JULY/AUG/SEPT         | 3             | 0         | 2             | JULY/AUG/SEPT         | 155                     | 176                     | 346                                                |
| OCT/NOV/DEC           | 9             | 0         | 0             | OCT/NOV/DEC           | 240                     | 0                       | 0                                                  |
| JAN/FEB/MAR           | 21            | 0         | 0             | JAN/FEB/MAR           | 200                     | 0                       | 0                                                  |
| APR/MAY/JUNE          | 27            | 0         | 0             | APR/MAY/JUNE          | 275                     | 0                       | 0                                                  |